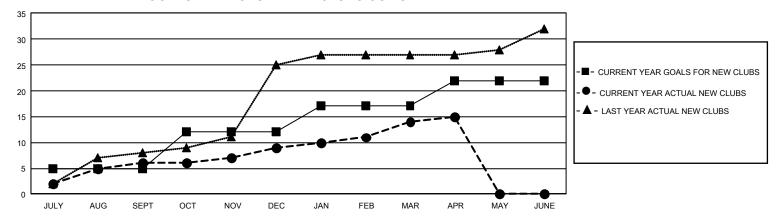

|  |  |  |  |  |
| QUARTER               | MEMBER GROWTH NET<br>GOAL | MEMBER GROWTH<br>ACTUAL | DROPPED MEMBERS ACTUAL (including transfers) |  |  |  |  |  |
| JULY/AUG/SE           | PT 266                    | 589                     | 578                                          |  |  |  |  |  |
| OCT/NOV/DE            | 313                       | 582                     | 989                                          |  |  |  |  |  |
| JAN/FEB/MAR           | 301                       | 351                     | 306                                          |  |  |  |  |  |
| APR/MAY/JUN           | IE 278                    | 167                     | 96                                           |  |  |  |  |  |

## GOALS AND ACTUAL NEW CLUBS CUMULATIVE



## GOALS AND ACTUAL MEMBERS CUMULATIVE



| DROPPED CLUBS: 25 |       | 312 CLUBS OF 585 ADDED 1<br>OR MORE NEW MEMBERS | GENDER DISTRIBUTION       |                |
|-------------------|-------|-------------------------------------------------|---------------------------|----------------|
|                   |       |                                                 | MALE                      | 5,320 (44.82%) |
|                   |       |                                                 | FEMALE                    | 6,551 (55.18%) |
| DROPPED MEMBERS   |       |                                                 | NON BINARY                | 0 (0.00%)      |
| DECEASED          | 111   |                                                 | PREFER NOT TO ANSWER      | 0 (0.00%)      |
| CLUB