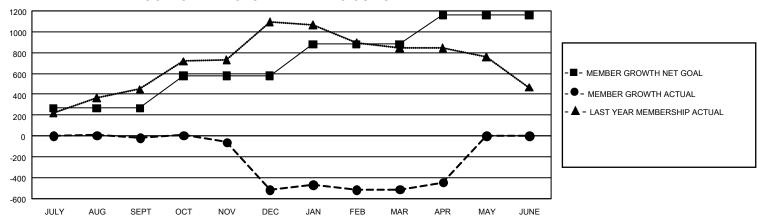

## GOALS AND ACTUAL MEMBERS CUMULATIVE

| DROPPED CLUBS: 25 |       | 312 CLUBS OF 585 ADDED 1<br>OR MORE NEW MEMBERS | GENDER DISTRIBUTION       |                |
|-------------------|-------|-------------------------------------------------|---------------------------|----------------|
|                   |       |                                                 | MALE                      | 5,320 (44.82%) |
|                   |       |                                                 | FEMALE                    | 6,551 (55.18%) |
| DROPPED MEMBERS   |       |                                                 | NON BINARY                | 0 (0.00%)      |
| DECEASED          | 111   |                                                 | PREFER NOT TO ANSWER      | 0 (0.00%)      |
| CLUB CANCELLED    | 340   |                                                 | TOTAL FAMILY UNIT MEMBERS | 4,287          |
| OTHER             | 1,494 | CLICK HERE FOR                                  |                           |                |
| TOTAL             | 1,945 | CUMULATIVE MEMBERSHIP  DATA                     | FAMILY MEMBERS PAYING HA  | LF DUES 2,481  |